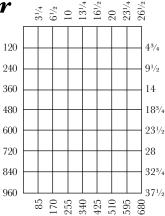

Points to consider before you make your order

First measure the size of your glass and decide which designs and Extension sheets you will need. To help you determine this is a Calculation Grid to the right, with accumulative measurements in inches and millimetres to the same scale as the designs shown in the colour brochure. (Designs 34 and 35 are half the height of the standard grid). These figures are a close approximation and allowances should be made for trimming.

We take Debit/Credit card payments over the phone.

B C B

The sizes for our Stained Glass and Period etched designs are 37½" x 26½"/ 960mm x 680mm Please see the Calculation Grid on the other side of the Order form.