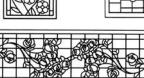

## You will appreciate the versatility of our designs

We have based our stained glass designs on a standard grid system which allows you to add extension sheets or a complementary design easily. There are no rules though, and you will see that we have sometimes avoided joining at the 'lead' lines but have offset the grid to create a border effect and gain more interest. Leaving a gap between some etched designs can be an effective join! Perhaps your glass is smaller than our sheets? It does not matter how much of the grid surrounding the design you cut away as the design will always look right. "But I have an even smaller piece of glass!" Several of the designs will allow you to cut them quite small to fit your shape and size. Large, small, long or thin, the sketches shown here wil help you appreciate the versatillity of Peels.