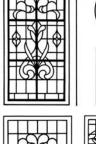

## You will appreciate the versatility of our designs

We have based our stained glass designs on a standard grid system which allows you to add extension sheets or a complementary design easily. There are no rules though, and you will see that we have sometimes avoided joining at the 'lead' lines but have offset the grid to create a border effect and gain more interest. Leaving a gap between some etched designs can be an effective join! Perhaps your glass is smaller than our sheets? It does not matter how much of the grid surrounding the design you cut away as the design will always look right. "But I have an even smaller piece of glass!" Several of the designs will allow you to cut them quite small to fit your shape and size. Large, small, long or thin, the sketches shown here wil help you appreciate the versatillity of Peels.