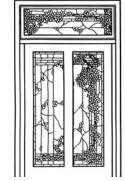

## You will appreciate the versatility of our designs

We have based our stained glass designs on a standard grid system which allows you to add extension sheets or a complementary design easily. There are no rules though, and you will see that we have sometimes avoided joining at the 'lead' lines but have offset the grid to create a border effect and gain more interest. Leaving a gap between some etched designs can be an effective join! Perhaps your glass is smaller than our sheets? It does not matter how much of the grid surrounding the design you cut away as the design will always look right. "But I have an even smaller piece of glass!" Several of the designs will allow you to cut them quite small to fit your shape and size. Large, small, long or thin, the sketches shown here wil help you appreciate the versatillity of Peels.